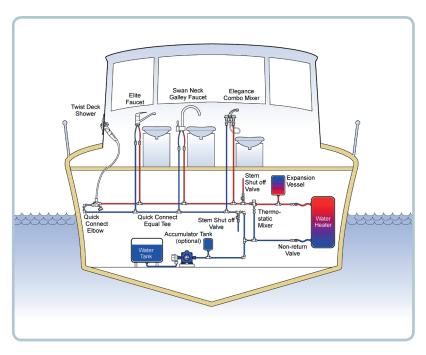

## **Automatic Pressure Pump Range**

4 chamber design delivers smooth consistent flow.

Typical Installation

Dimensions

| Specification            |                                                                                                                         |                        |                       |                     |
|--------------------------|-------------------------------------------------------------------------------------------------------------------------|------------------------|-----------------------|---------------------|
| Product Code             | FW0814                                                                                                                  | FW1214                 | FW1215                | FW1225              |
| Open Flow Rate (per min) | 8 ltrs (2.0 US GPM)                                                                                                     | 11.5 ltrs (3.0 US GPM) |                       |                     |
| Number of Outlets        | 1 - 2 outlets                                                                                                           | 3 - 4 outlets          |                       |                     |
| Voltage                  |                                                                                                                         | 12 V d.c. 24 V d.c.    |                       |                     |
| Max. System Pressure     | 2 bar (30 psi)                                                                                                          |                        | 3 bar (45 psi)        |                     |
| Hose Connections         | Whale® Quick Connect 15mm Female Connections 2 x $1/2$ " Threaded Connectors and 2 x $1/2$ " Barbed Connectors included |                        |                       |                     |
| Recommended Fuse Size    | 5 Amp<br>Automotive                                                                                                     | 7.5 Amp<br>Automotive  | 7.5 Amp<br>Automotive | 5 Amp<br>Automotive |
| Current Draw             | 4 amps                                                                                                                  | 6 amps                 | 6 amps                | 3.5 amps            |
| Weight                   | 1.5 kg (3.3 lbs)                                                                                                        |                        |                       |                     |