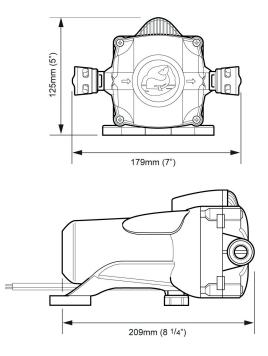

## **Automatic Pressure Pump Range**

4 chamber design delivers smooth consistent flow.

Typical Installation

Dimensions

| Specification            |                                                                                                                         |                        |                       |                     |
|--------------------------|-------------------------------------------------------------------------------------------------------------------------|------------------------|-----------------------|---------------------|
| Product Code             | FW0814                                                                                                                  | FW1214                 | FW1215                | FW1225              |
| Open Flow Rate (per min) | 8 ltrs (2.0 US GPM)                                                                                                     | 11.5 ltrs (3.0 US GPM) |                       |                     |
| Number of Outlets        | 1 - 2 outlets                                                                                                           | 3 - 4 outlets          |                       |                     |
| Voltage                  |                                                                                                                         | 12 V d.c. 24 V d.c.    |                       |                     |
| Max. System Pressure     | 2 bar (30 psi)                                                                                                          |                        | 3 bar (45 psi)        |                     |
| Hose Connections         | Whale® Quick Connect 15mm Female Connections 2 x $1/2$ " Threaded Connectors and 2 x $1/2$ " Barbed Connectors included |                        |                       |                     |
| Recommended Fuse Size    | 5 Amp<br>Automotive                                                                                                     | 7.5 Amp<br>Automotive  | 7.5 Amp<br>Automotive | 5 Amp<br>Automotive |
| Current Draw             | 4 amps                                                                                                                  | 6 amps                 | 6 amps                | 3.5 amps            |
| Weight                   | 1.5 kg (3.3 lbs)                                                                                                        |                        |                       |                     |