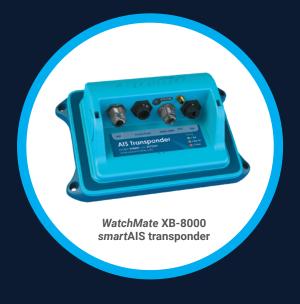

## WatchMate XB-8000 smartAIS transponder

The world's first blackbox *smart*AIS transponder has built-in safety alarms and WiFi. View AIS data and navigation information on your tablet, smartphone, smartwatch or computer, but it is continuously watching and alerting you even when your screen is off. It comes with an alarm and silence switch that can be mounted anywhere on board. Easy to integrate with your network of chart plotters, MFDs and NMEA instruments, Vesper Marine transponders are compatible with all brands of marine equipment and AIS enabled MFDs including Raymarine, Garmin, Furuno, Simrad and many more. XB-8000 has been awarded Practical Sailor Gear of the Year and Vancouver Boat Show Best in Show in 2017.