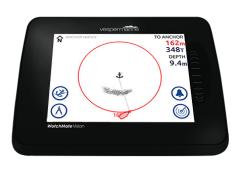

## SAFETY AT ANCHOR Anchor Watch

smartAIS plots your position in relation to the anchor and marks your positions over time to determine if you are dragging. The alarm sounds if you drag outside a circular zone configured around your anchor position. On Vision<sup>2</sup>, you can also set customized alarms for change in wind speed, wind direction or water depth at anchor.