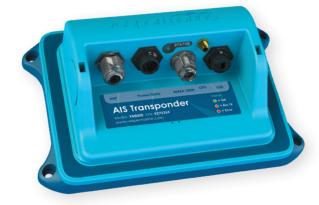

## WatchMate XB-8000 smartAIS transponder

The world's first blackbox *smart*AIS transponder has built-in safety alarms and WiFi. View AIS data and navigation information on your tablet, smartphone, smartwatch or computer, but it is continuously watching and alerting you even when your screen is off. It comes with an alarm and silence switch that can be mounted anywhere on board. Easy to integrate with your network of chart plotters, MFDs and NMEA instruments, Vesper Marine transponders are compatible with all brands of marine equipment and AIS enabled MFDs including Raymarine, Garmin, Furuno, Simrad and many more. XB-8000 has been awarded Practical Sailor Gear of the Year and Vancouver Boat Show Best in Show in 2017.