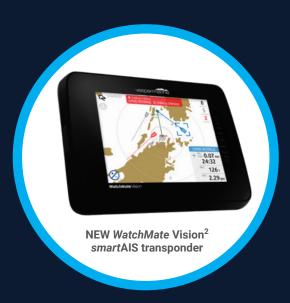

## NEW WatchMate Vision<sup>2</sup> smartAIS transponder

The world's first touchscreen *smart*AIS transponder is here, packed with the latest, most advanced features. Its large 5.7" bright color touchscreen is highly responsive and easy to use. The screen comes with worldwide coastal outlines for better situational awareness. Its intelligent filtering prioritizes and shows only those targets which have a collision risk. Vision² has a built-in GPS antenna with an optional external antenna when a view of the sky is not available. Use it as a standalone transponder or integrate it with your network of chart plotters, MFDs and NMEA instruments.