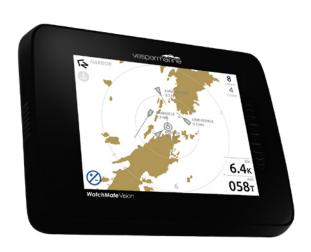

## NEW WatchMate Vision<sup>2</sup> smartAIS transponder

The world's first touchscreen *smart*AIS transponder is here, packed with the latest, most advanced features. Its large 5.7" bright color touchscreen is highly responsive and easy to use. The screen comes with worldwide coastal outlines for better situational awareness. Its intelligent filtering prioritizes and shows only those targets which have a collision risk. Vision² has a built-in GPS antenna with an optional external antenna when a view of the sky is not available. Use it as a standalone transponder or integrate it with your network of chart plotters, MFDs and NMEA instruments.