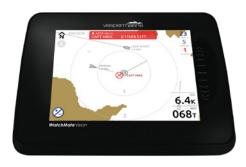

## NEW WatchMate Vision<sup>2</sup> smartAIS transponder

The world's first touchscreen *smart*AIS transponder is here, packed with the latest, most advanced features. Its large 5.7" bright color touchscreen is highly responsive and easy to use. The screen comes with worldwide coastal outlines for better situational awareness. Its intelligent filtering prioritizes and shows only those targets which have a collision risk. Vision² has a built-in GPS antenna with an optional external antenna when a view of the sky is not available. Use it as a standalone transponder or integrate it with your network of chart plotters, MFDs and NMEA instruments.