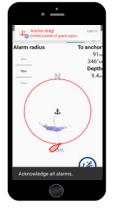

## SAFETY AT ANCHOR Anchor Watch

smartAIS plots your position in relation to the anchor and marks your positions over time to determine if you are dragging. The alarm sounds if you drag outside a circular zone configured around your anchor position. On Vision<sup>2</sup>, you can also set customized alarms for change in wind speed, wind direction or water depth at anchor.