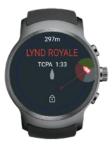

## **SAFETY UNDERWAY**Collision prevention

smartAIS combines GPS data such as position, course and speed with AIS data and smart alert logic to continually determine safety implications and alert you. It computes the closest point of approach and time until the closest point of approach and proactively triggers alarms to warn you of vessels posing a threat. Its intelligent filtering prioritizes and shows only those targets which have a collision risk. In case of a potential collision, an audible alarm sounds on the transponder and your connected mobile devices.

smartAIS transponders are WiFi enabled allowing you to manage your transponder remotely using a smartphone, tablet or smartwatch. Receive smartAIS alarms, monitor navigation information, change transponder settings and more from anywhere on board.

#### **BUILT-IN WIFI**

Manage your transponder using your smartphone, tablet and smartwatch

Always on, always visible, always watching

#### **DECKWATCH APP**

Monitor navigation data, AIS and GPS, view alarms, manage settings from your smartwatch