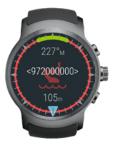

smartAIS transponders are WiFi enabled allowing you to manage your transponder remotely using a smartphone, tablet or smartwatch. Receive smartAIS alarms, monitor navigation information, change transponder settings and more from anywhere on board.

#### **BUILT-IN WIFI**

Manage your transponder using your smartphone, tablet and smartwatch

Always on, always visible, always watching

#### **DECKWATCH APP**

Monitor navigation data, AIS and GPS, view alarms, manage settings from your smartwatch