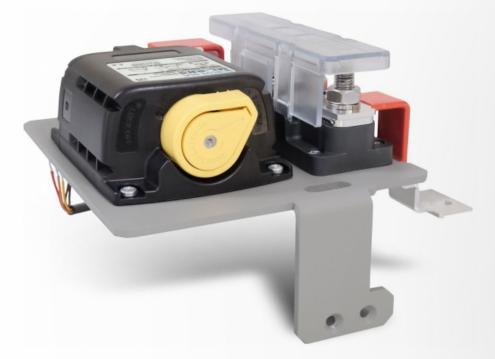

## Ultra Connection Kit 12 V

Product code: 79007712

With the MLI Ultra Relay and Fuse Connect Kit, you can easily install all the required safety accessories in a safe, efficient, and compact way right on top of the MLI Ultra battery.

Without the need for power tools, you can get your system, safe and ready in just a few simple steps.

- · Fast and easy installation.
- · All necessary safety accessories in one kit\*.
- $\cdot$   $\,$  Pre-assembled on an easy to mount bracket.
- Perfect fit for MLI Ultra 12/2750 and 12/5500.

\* The T-fuse itself is not included in the kit. Order the right fuse rating (Compatible fuse rating: 225 & ndash; 400 Amp Class T-fuse) based on the requirements of your installation.

## **Technical specifications**

Safety relay Max. voltage MLI Ultra 12/2750, MLI Ultra 12/5500 300 A -25 °C to 50 °C -13 to 122 °F total height increases by 65 mm / 2.5 inch total weight increases by 2 kg 0.0 lb mounting bracket, safety relay, T-fuse holder, busbar conductor (2x)