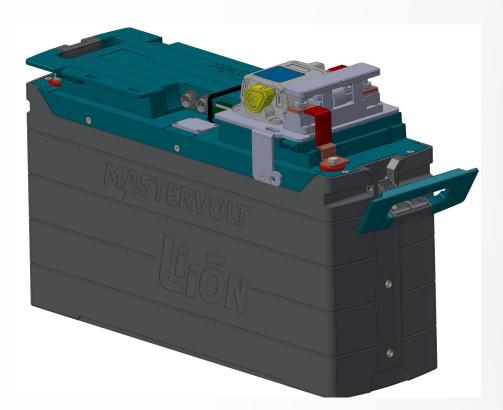

## Ultra Connection Kit 12 V

Product code: 79007712

With the MLI Ultra Relay and Fuse Connect Kit, you can easily install all the required safety accessories in a safe, efficient, and compact way right on top of the MLI Ultra battery.

Without the need for power tools, you can get your system, safe and ready in just a few simple steps.

- · Fast and easy installation.
- · All necessary safety accessories in one kit\*.
- $\cdot$   $\,$  Pre-assembled on an easy to mount bracket.
- Perfect fit for MLI Ultra 12/2750 and 12/5500.