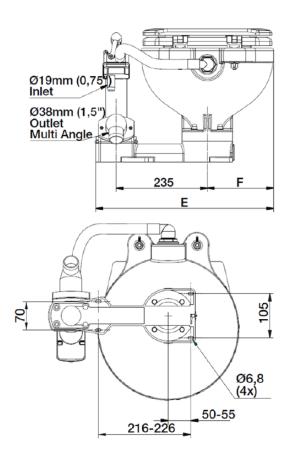

#### Space saver:

| PART. N.      | DESCRIPTION  | WEIGHT | А   | В   | С   | D   | E   |
|---------------|--------------|--------|-----|-----|-----|-----|-----|
| 6500000412-24 | PLASTIC SEAT | 9 KG   | 345 | 650 | 310 | 209 | 216 |
| 6500000312-24 | WOODEN SEAT  | 10 KG  | 345 | 660 | 320 | 209 | 216 |