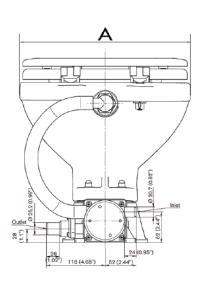

#### Space saver:

| PART. N.      | DESCRIPTION  | WEIGHT | А   | В   | С   | D   | E   |
|---------------|--------------|--------|-----|-----|-----|-----|-----|
| 6500000412-24 | PLASTIC SEAT | 9 KG   | 345 | 650 | 310 | 209 | 216 |
| 6500000312-24 | WOODEN SEAT  | 10 KG  | 345 | 660 | 320 | 209 | 216 |

## Compact and comfort

| PART. N.      | DESCRIPTION | WEIGHT | А   | В   | С   | D   | Е   |
|---------------|-------------|--------|-----|-----|-----|-----|-----|
| 6500000712-24 | COMPACT     | 10KG   | 345 | 692 | 373 | 209 | 216 |
| 6500000812-24 | COMFORT     | 11 KG  | 366 | 747 | 380 | 220 | 275 |