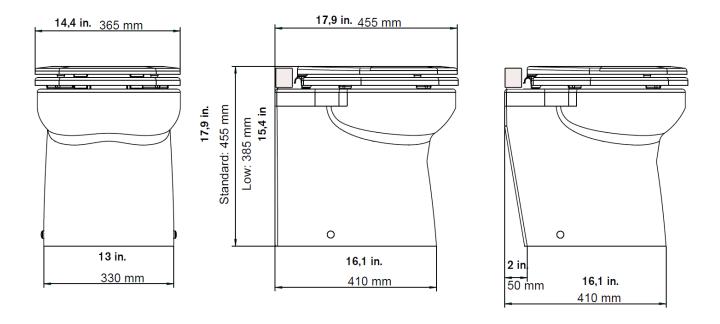

### Luxuri and Deluxe toilets:



## Laguna toilets:



# ELECTRIC STANDARD SILENT AND EVOLUTION: SPACE SAVER, COMPACT AND COMFORT

#### Space saver:

| PART. N.      | DESCRIPTION  | WEIGHT | А   | В   | С   | D   | E   |
|---------------|--------------|--------|-----|-----|-----|-----|-----|
| 6500000412-24 | PLASTIC SEAT | 9 KG   | 345 | 650 | 310 | 209 | 216 |
| 6500000312-24 | WOODEN SEAT  | 10 KG  | 345 | 660 | 320 | 209 | 216 |

## Compact and comfort

| PART. N.      | DESCRIPTION | WEIGHT | А   | В   | С   | D   | Е   |
|---------------|-------------|--------|-----|-----|-----|-----|-----|
| 6500000712-24 | COMPACT     | 10KG   | 345 | 692 | 373 | 209 | 216 |
| 6500000812-24 | COMFORT     | 11 KG  | 366 | 747 | 380 | 220 | 275 |





## Manual Space saver models

| PART. N.    | DESCRIPTION  | WEIGHT | А   | В