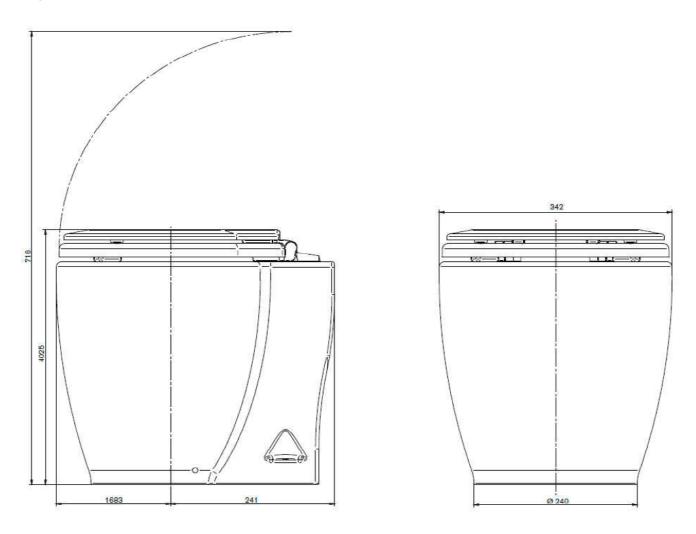

### Luxuri and Deluxe toilets:



## Laguna toilets:



# ELECTRIC STANDARD SILENT AND EVOLUTION: SPACE SAVER, COMPACT AND COMFORT

#### Space saver:

| PART. N.      | DESCRIPTION  | WEIGHT | А   | В   | С   | D   | E   |
|---------------|--------------|--------|-----|-----|-----|-----|-----|
| 6500000412-24 | PLASTIC SEAT | 9 KG   | 345 | 650 | 310 | 209 | 216 |
| 6500000312-24 | WOODEN SEAT  | 10 KG  | 345 | 660 | 320 | 209 | 216 |

## Compact and comfort

| PART. N.      | DESCRIPTION | WEIGHT | А   | В   | С   | D   | Е   |
|---------------|-------------|--------|-----|-----|-----|-----|-----|
| 6500000712-24 | COMPACT     | 10KG   | 345 | 692 | 373 | 209 | 216 |
| 6500000812-24 | COMFORT     | 11 KG  | 366 | 747 | 380 | 220 | 275 |





## Manual Space saver models

| PART. N.    | DESCRIPTION  | WEIGHT | А   | В   | С   | D   | Е   | F