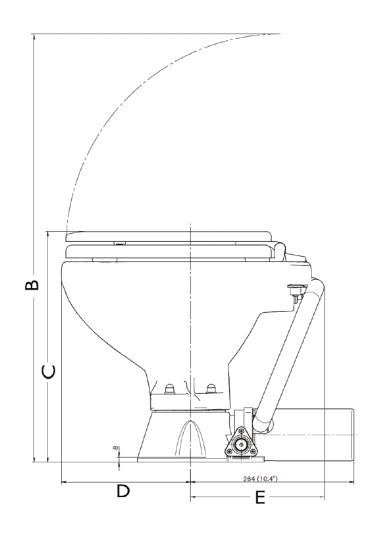

## Manual Space saver models

| PART. N.    | DESCRIPTION  | WEIGHT | А   | В   | С   | D   | Е   | F   |
|-------------|--------------|--------|-----|-----|-----|-----|-----|-----|
| 68000200700 | PLASTIC SEAT | 8 KG   | 285 | 630 | 215 | 425 | 450 | 170 |
| 68000000700 | WOODEN SEAT  | 9 KG   | 300 | 640 | 215 | 425 | 450 | 170 |

## Manual toilet:

| PART. N.   | DESCRIPTION | WEIGHT | Α   | В   | O   | D   | ш   | F   |
|------------|-------------|--------|-----|-----|-----|-----|-----|-----|
| 6600000700 | COMPACT     | 9 KG   | 345 | 650 | 215 | 425 | 450 | 170 |
| 6600000800 | COMFORT     | 10 KG  | 340 | 705 | 275 | 490 | 470 | 185 |