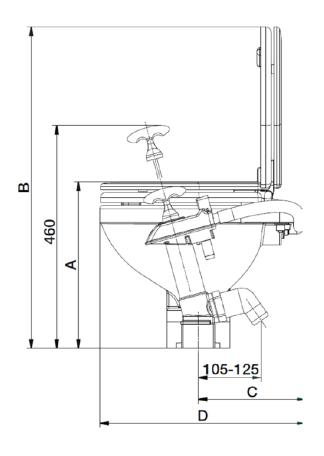

#### Space saver:

| PART. N.      | DESCRIPTION  | WEIGHT | А   | В   | С   | D   | E   |
|---------------|--------------|--------|-----|-----|-----|-----|-----|
| 6500000412-24 | PLASTIC SEAT | 9 KG   | 345 | 650 | 310 | 209 | 216 |
| 6500000312-24 | WOODEN SEAT  | 10 KG  | 345 | 660 | 320 | 209 | 216 |