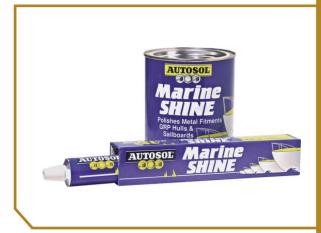

## Autosol Marine Shine

75ml & 1kg Tin

#### PRODUCT DESCRIPTION

Autosol Marine Shine is a highly abrasive cleaning, polishing and rubbing agent for weathered boat surfaces. Marine Shine cleans and removes rust from all bright metal surfaces and fibreglass reinforced plastic surfaces on boats. The abrasive agents remove stubborn stains and delays renewed tarnishing and corrosion.

#### **DIRECTIONS FOR USE**

Apply Autosol Marine Shine onto surface to be cleaned with a soft cloth, polish with a circular motion. Polish off with a clean soft cloth to achieve a high lustre finish.

\* Image for illustrative purposes only.

| SIZE    | PART NO | BARCODE       |
|---------|---------|---------------|
| 75ml    | 0466    | 4004982011906 |
| 1kg Tin | 0465    | 4004982011913 |