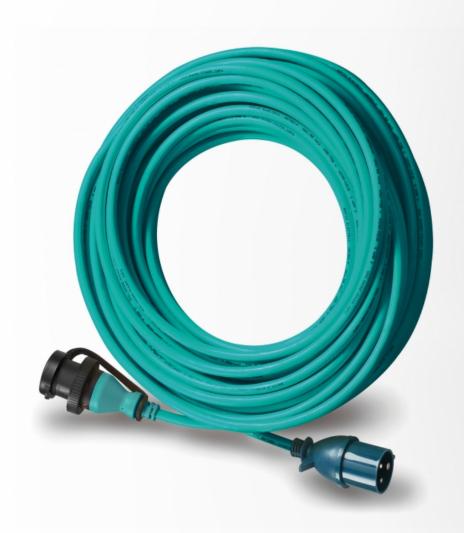

## Power cable 16 A - 25 metre 2,5 mmÂ<sup>2</sup>

Product code: 121160250

A safe and carefree power connection is your ticket to a comfortable and smooth onboard experience during your stay. The 230 V grid is the source to run your appliances and charge the batteries. Mastervolt offers you everything you need for a high quality grid connection, with safety, security and performance given the highest priority.