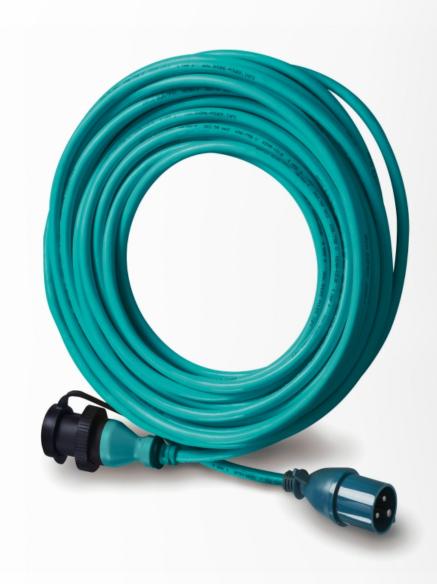

## Power cable 16 A - 15 metre 2,5 mmÂ<sup>2</sup>

Product code: 121160150

A safe and carefree power connection is your ticket to a comfortable and smooth onboard experience during your stay. The 230 V grid is the source to run your appliances and charge the batteries. Mastervolt offers you everything you need for a high quality grid connection, with safety, security and performance given the highest priority.