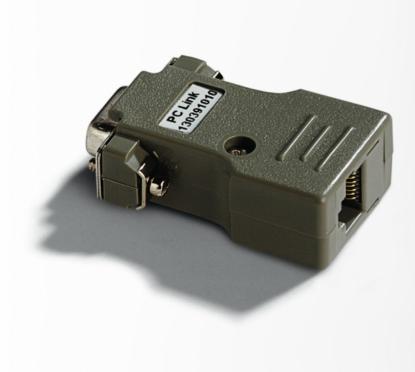

## PC-Link (galvanically isolated)

Product code: 21730300

Mastervolt offers a variety of useful MasterAdjust software. This software can be used by the installer or experienced user to accurately align the Mastervolt equipment to its relevant application. Parameters such as voltage, current, switch-off points and charging algorithms are just some of the many options.

To use MasterAdjust software, you need a PC-Link as interface between your PC and Mastervolt equipment. The PC-Link can be connected directly to the serial port.

The galvanic isolated version prevents possible problems, therefore we recommend this isolated PC-Link.