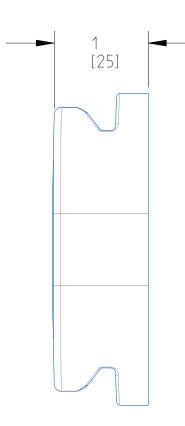

NOTES:

Α

11. MOUNTING FASTENERS TO BE #8 MINNKOTA SUPPLIED SELF DRILLING SCREWS

CAUTION: ALWAYS WE JOHNSON OUTDOORS IN HAVE THE SKILLS, EXF HELP OF AN AUTHORIZ

|           |        | 1                      |     |           |  |  |  |  |  |  |  |
|-----------|--------|------------------------|-----|-----------|--|--|--|--|--|--|--|
| REVISIONS |        |                        |     |           |  |  |  |  |  |  |  |
| REV.      | ECN NO | D. DESCRIPTION         | BY  | DATE      |  |  |  |  |  |  |  |
| А         | 44080  | RELEASE FOR PRODUCTION | JRL | 16JUN2023 |  |  |  |  |  |  |  |
|           |        |                        |     |           |  |  |  |  |  |  |  |
|           |        |                        |     |           |  |  |  |  |  |  |  |



2

| CUSTOMER DRAWING                             |      |       |  |  |  |  |  |  |  |  |  |
|----------------------------------------------|------|-------|--|--|--|--|--|--|--|--|--|
| JOHNSON OUTDOORS<br>MARINE ELECTRONICS, INC. |      |       |  |  |  |  |  |  |  |  |  |
| DRAWING NAME:                                |      | C     |  |  |  |  |  |  |  |  |  |
| MKA-60                                       |      | SIZE  |  |  |  |  |  |  |  |  |  |
| DRAWING NO.:                                 | U/M: | REV.: |  |  |  |  |  |  |  |  |  |
| CD0020                                       | IN.  | A     |  |  |  |  |  |  |  |  |  |

1

| VEAR | SAFET | Y GLASSES | AND GL   | OVES. DIS  | SCONNECT A  | ll power  | BEFORE  | BEGINNING  | ANY '    | WORK OR  | MAINTEI  | NANCE. |
|------|--