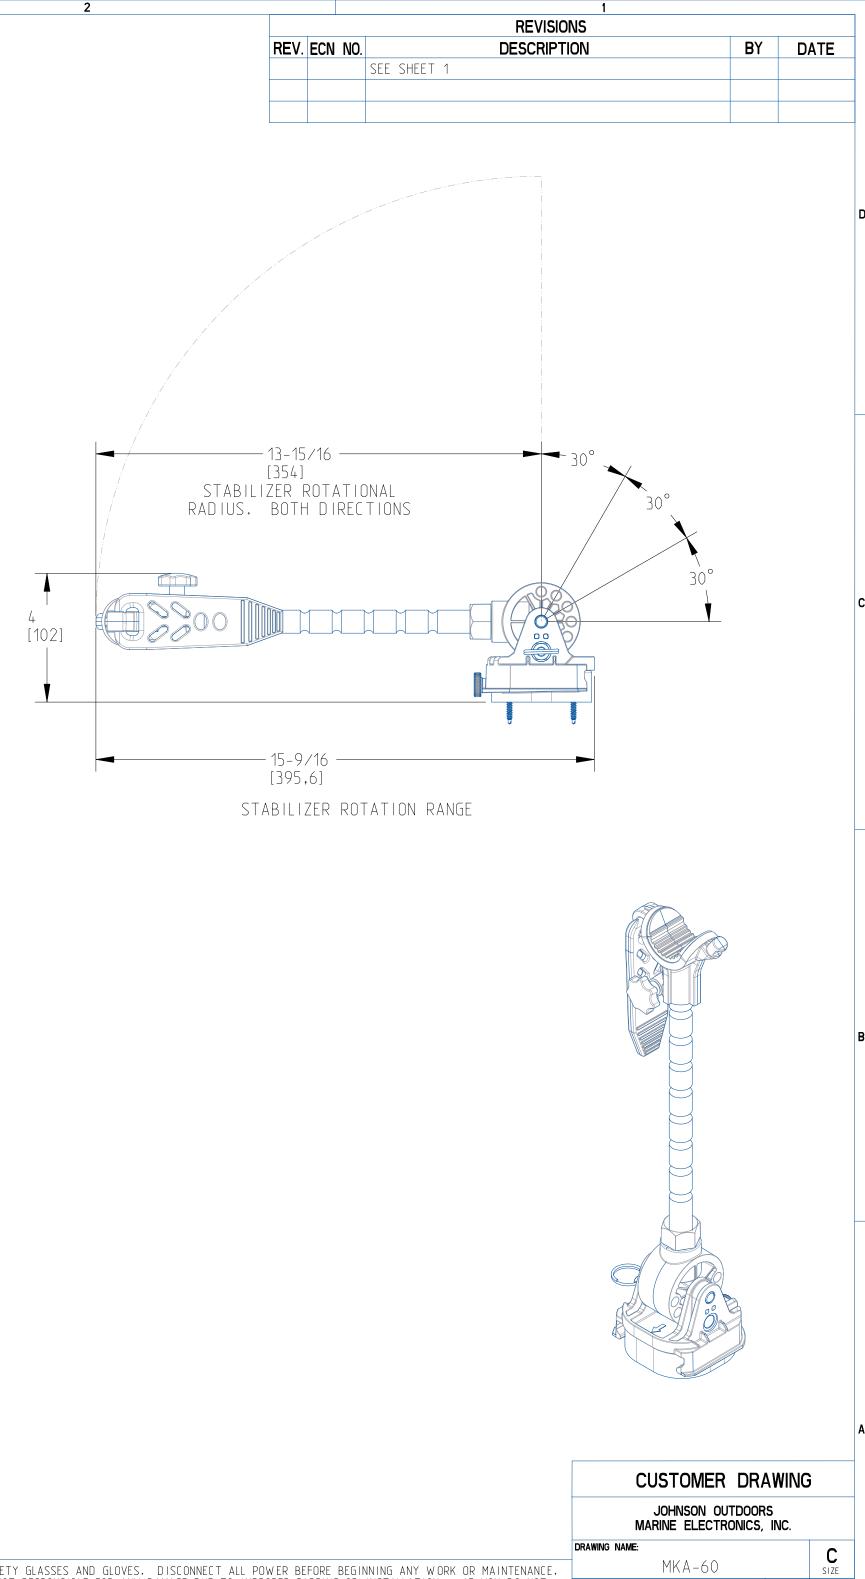

NOTES:

Α

11. MOUNTING FASTENERS TO BE #8 MINNKOTA SUPPLIED SELF DRILLING SCREWS

CAUTION: ALWAYS WE JOHNSON OUTDOORS IN HAVE THE SKILLS, EXF HELP OF AN AUTHORIZ

|           |        | 1                      |     |           |  |  |  |  |  |  |  |
|-----------|--------|------------------------|-----|-----------|--|--|--|--|--|--|--|
| REVISIONS |        |                        |     |           |  |  |  |  |  |  |  |
| REV.      | ECN NO | D. DESCRIPTION         | BY  | DATE      |  |  |  |  |  |  |  |
| А         | 44080  | RELEASE FOR PRODUCTION | JRL | 16JUN2023 |  |  |  |  |  |  |  |
|           |        |                        |     |           |  |  |  |  |  |  |  |
|           |        |                        |     |           |  |  |  |  |  |  |  |