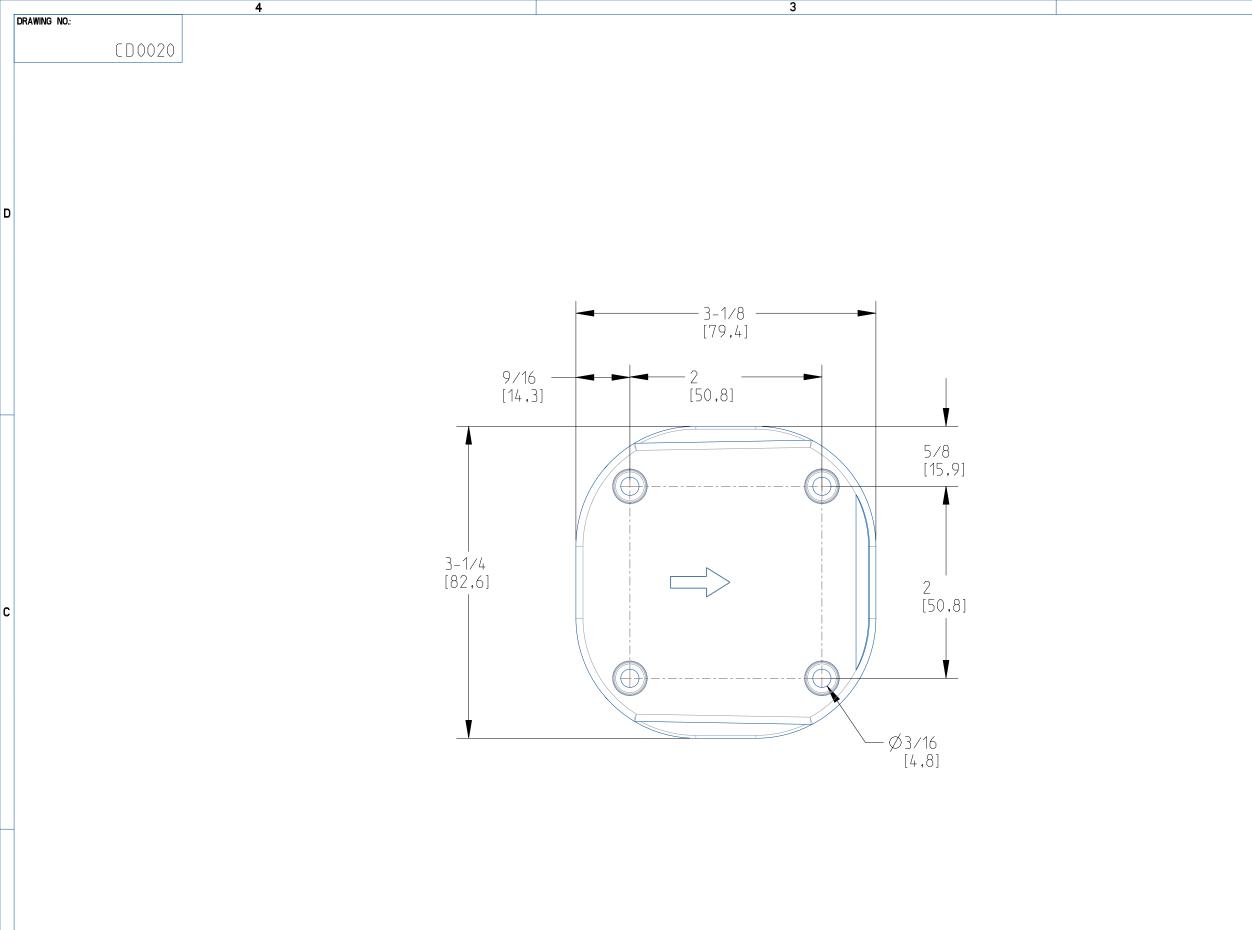

NOTES:

Α

11. MOUNTING FASTENERS TO BE #8 MINNKOTA SUPPLIED SELF DRILLING SCREWS

CAUTION: ALWAYS WE JOHNSON OUTDOORS IN HAVE THE SKILLS, EXF HELP OF AN AUTHORIZ

|           |        | 1                      |     |           |  |  |  |  |  |  |  |
|-----------|--------|------------------------|-----|-----------|--|--|--|--|--|--|--|
| REVISIONS |        |                        |     |           |  |  |  |  |  |  |  |
| REV.      | ECN NO | D. DESCRIPTION         | BY  | DATE      |  |  |  |  |  |  |  |
| А         | 44080  | RELEASE FOR PRODUCTION | JRL | 16JUN2023 |  |  |  |  |  |  |  |
|           |        |                        |     |           |  |  |  |  |  |  |  |
|           |        |                        |     |           |  |  |  |  |  |  |  |