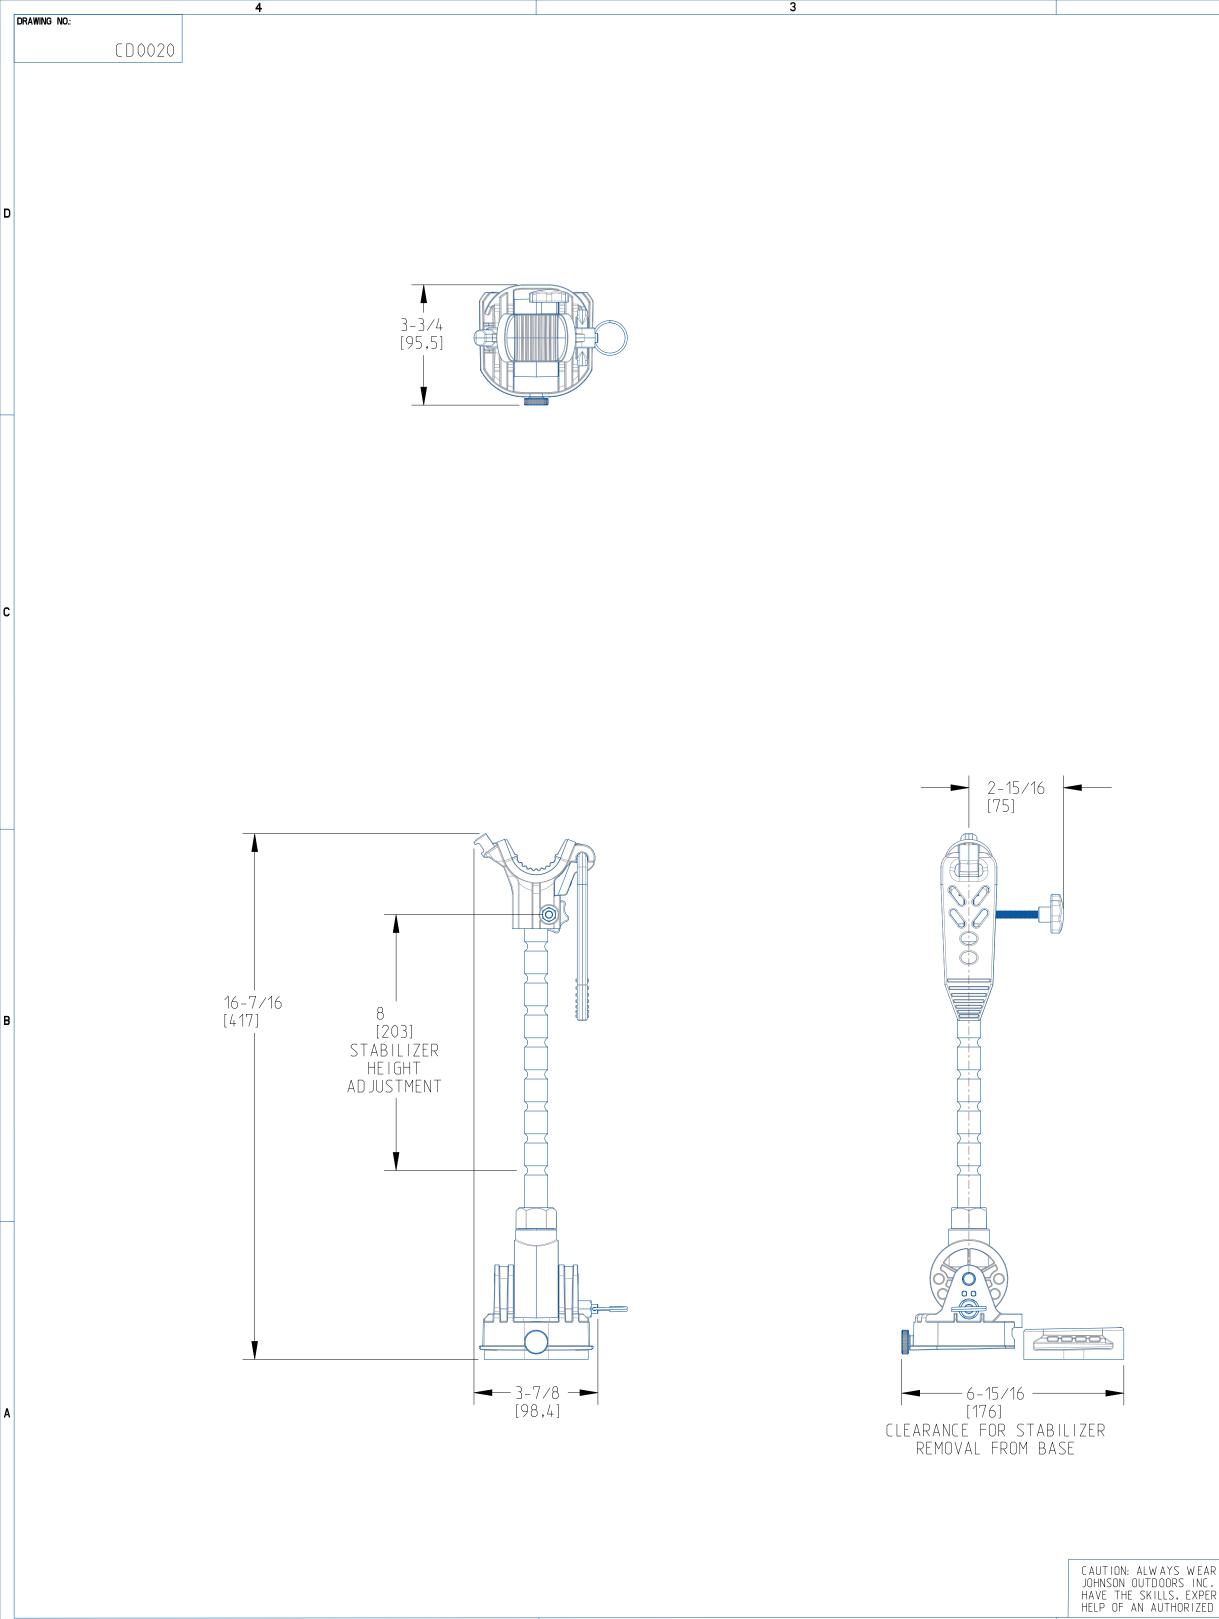

NOTES:

Α

11. MOUNTING FASTENERS TO BE #8 MINNKOTA SUPPLIED SELF DRILLING SCREWS

CAUTION: ALWAYS WE JOHNSON OUTDOORS IN HAVE THE SKILLS, EXF HELP OF AN AUTHORIZ

|           |        | 1                      |     |           |  |  |  |  |  |  |  |
|-----------|--------|------------------------|-----|-----------|--|--|--|--|--|--|--|
| REVISIONS |        |                        |     |           |  |  |  |  |  |  |  |
| REV.      | ECN NO | D. DESCRIPTION         | BY  | DATE      |  |  |  |  |  |  |  |
| А         | 44080  | RELEASE FOR PRODUCTION | JRL | 16JUN2023 |  |  |  |  |  |  |  |
|           |        |                        |     |           |  |  |  |  |  |  |  |
|           |        |                        |     |           |  |  |  |  |  |  |  |