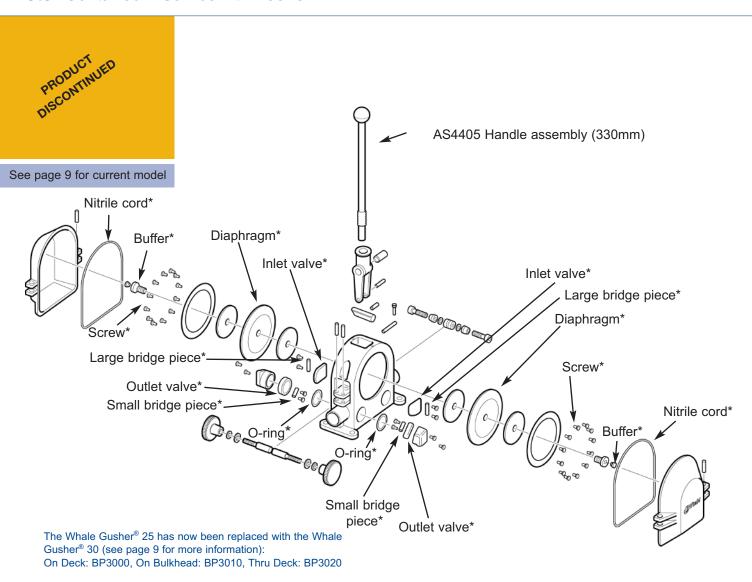

## Gusher® 25 Pump

## Whale Gusher 25 Pump (discontinued in 1989)

### Note\* Contained in Service Kit AK3528

## Service Kits

AK3528 Service Kit with Complete Set of Serviceable Parts for Whale Gusher® 25 (Nitrile®)

#### Qty Containing

- Tube of adhesive
- 2 Buffer
- 2 Outlet valve
- O-ring
- 2 2 2 Nitrile cord
- Inlet valve
- 4 Screw 2BA
- 2 Small bridge piece
- Diaphragm (Nitrile)
- Large bridge piece

AK3528

AS4405

AS4405 Handle Assembly s/s with Lanyard (330mm)