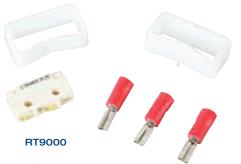

### **Accessories for Taps and Showers**

Microswitch Kit - RT9000 for Elegance range and Swim 'n' Rinse page 68-69 and 75