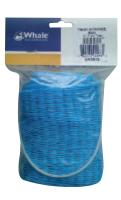

#### Twist Stowage Bag - AK0015 for neat stowage of DS0005 / DS0006 - page 72

Note - this product is only suitable for use with 2.5 metre (8.2 ft) hose Whale Twist® models

AK0015