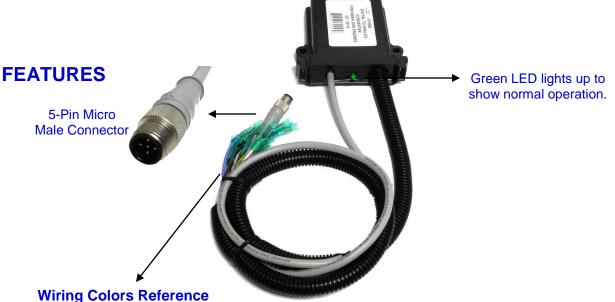

DAC Kit Part #70198E

Light Blue: Oil Pressure Gauge Tan Wire: Water Temp Gauge Green/White: Trim Gauge (Yamaha) Black/White: Warning 1 (Low Oil)

Yellow/White: Trim Gauge (Suzuki)

**Gray: Tachometer Gauge** 

Yellow/Blue: Trim Gauge (Honda)

Black/Yellow: Warning 2 (Engine Overheat)

Veethree Electronics and Marine LLC, 2050 47th Terrace East, Bradenton, Florida 34203 USA ISO 9001:2008 Tel: 1-941-538-7775 Fax: 1-941-755-1222 www.v3instruments.com