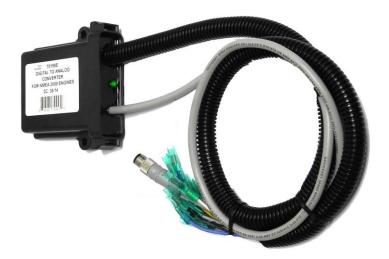

## **DIGITAL TO ANALOG CONVERTER** (DAC)

## **HIGHLIGHTS**

- Converts digital output of new NMEA 2000 outboard engines to analog signals.
- Eliminates the need to replace current analog gauges with expensive OEM
- DAC will work with engines from Yamaha, Honda, Suzuki and BRP (Johnson/Evinrude)
- Designed to operate on 12 V DC systems.
- Kit includes: DAC unit, mating Krimptite plugs and installation instructions.

DAC Kit Part #70198E

Light Blue: Oil Pressure Gauge Tan Wire: Water Temp Gauge Green/White: Trim Gauge (Yamaha) Black/White: Warning 1 (Low Oil)

Yellow/White: Trim Gauge (Suzuki)

**Gray: Tachometer Gauge** 