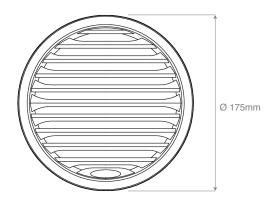

## **SPECIFICATIONS**

| Туре:                     | Full-range, co-axial waterproof speaker               |
|---------------------------|-------------------------------------------------------|
| Cone Size:                | 6.5"                                                  |
| Tweeter Size:             | 13mm                                                  |
| Outside Grill Diameter:   | 175mm                                                 |
| Mounting Hole Diameter:   | 130mm                                                 |
| Mounting Depth:           | 70mm                                                  |
| Impedance:                | 4 Ohm                                                 |
| Frequency Response:       | 52Hz - 20,000 Hz                                      |
| Power (Total):            | 200W (2x 100W)                                        |
| Power (RMS):              | 100W (2x 50W)                                         |
| Waterproof:               | Yes                                                   |
| Grill Material:           | UV Plastic, 500hrs stable                             |
| Basket Material:          | UV Plastic, 500hrs stable                             |
| Cone Material:            | Polypropylene                                         |
| Tweeter Material:         | Neodymium                                             |
| Rubber Surround Material: | Non-corrosive rubber                                  |
| Magnet Material:          | Ferrite                                               |
| Magnet Protection:        | Plastic water guard                                   |
| Weight (single speaker):  | 904g                                                  |
| Certification             | RoHS, ASTM B117, ASTM D4329                           |
| Additional Features:      | Available with White, Black or Chrome removable grill |
|                           | Blue LED cone illumination                            |
|                           | Stainless Steel mounting hardware                     |

## **DIMENSIONS**