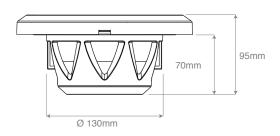

## **SPECIFICATIONS**

| Туре:                     | Full-range, co-axial waterproof speaker               |
|---------------------------|-------------------------------------------------------|
| Cone Size:                | 6.5"                                                  |
| Tweeter Size:             | 13mm                                                  |
| Outside Grill Diameter:   | 175mm                                                 |
| Mounting Hole Diameter:   | 130mm                                                 |
| Mounting Depth:           | 70mm                                                  |
| Impedance:                | 4 Ohm                                                 |
| Frequency Response:       | 52Hz - 20,000 Hz                                      |
| Power (Total):            | 200W (2x 100W)                                        |
| Power (RMS):              | 100W (2x 50W)                                         |
| Waterproof:               | Yes                                                   |
| Grill Material:           | UV Plastic, 500hrs stable                             |
| Basket Material:          | UV Plastic, 500hrs stable                             |
| Cone Material:            | Polypropylene                                         |
| Tweeter Material:         | Neodymium                                             |
| Rubber Surround Material: | Non-corrosive rubber                                  |
| Magnet Material:          | Ferrite                                               |
| Magnet Protection:        | Plastic water guard                                   |
| Weight (single speaker):  | 904g                                                  |
| Certification             | RoHS, ASTM B117, ASTM D4329                           |
| Additional Features:      | Available with White, Black or Chrome removable grill |
|                           | Blue LED cone illumination                            |
|                           | Stainless Steel mounting hardware                     |

## **DIMENSIONS**