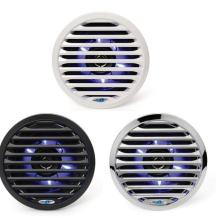

## **AQ-SPK6.5-4LW** 6.5" FULL RANGE CO-AXIAL WATERPROOF SPEAKER

White, black or chrome grill available with blue LED cone illumination

White: AQ-SPK6.5-4LW Black: AQ-SPK6.5-4LB Chrome: AQ-SPK6.5-4LC