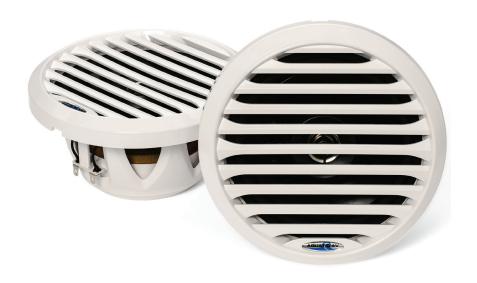

## **AQ-SPK6.5-4LW** 6.5" FULL RANGE CO-AXIAL WATERPROOF SPEAKER

White, black or chrome grill available with blue LED cone illumination

White: AQ-SPK6.5-4LW Black: AQ-SPK6.5-4LB Chrome: AQ-SPK6.5-4LC