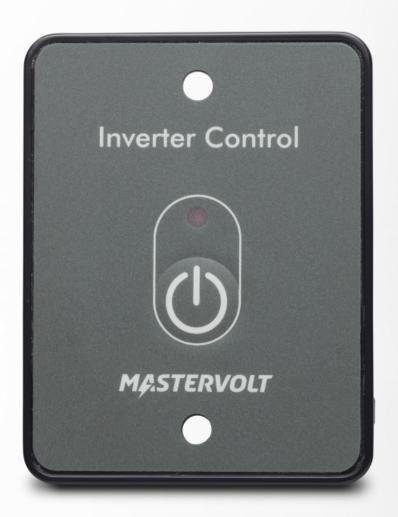

## **AC Master Remote Control**

Product code: 70405080

On/off control for the AC Master sine wave inverter with a clear on/off indicator which indicates when the inverter is active. In addition, the AC Master Remote Control makes it possible to turn the inverter on or off automatically by means of a 12-volt input, for example when switching on the onboard AC power or while starting an engine. The AC Master Remote Control comes with 8 m (25 ft) cable.