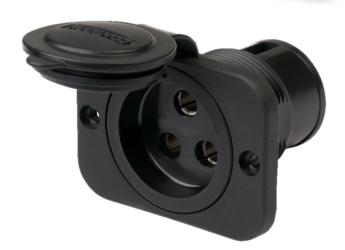

product specifications for:

# 70A Trolling Motor Receptacle

Item #: 12VBRS3

#### Description

70A Trolling Motor Receptacle

## **Electrical Specifications**

Max. Amperage: 70A (12V and 24V) 60A (36V and 48V)

Voltage: 12V, 24V, 12/24V, 36V, 24/36V, & 48V

Wire: Two or Three Wire

## **Mechanical Specifications**

Gender: Female Mating Part: 12VBPS3

Terminals: Double Set Screw w/ferrule

Wire Size: 8AWG and 6AWG. 4AWG can be used with 4AWG Ferulles (not provided)

Mounting Hole Size: 1.75"
Mounting Thickness: 1" Max

## **Material Specifications**

Receptacle Body: Nylon Contacts: Nickel Plated Brass

Mounting Screws: Stainless Steel with Black Oxide Coating

Terminal Screws: Nickel Plated Steel Weather Resistant Sealing Cap