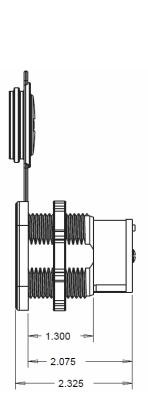

## **Mechanical Specifications**

Gender: Female Mating Part: 12VBPS3

Terminals: Double Set Screw w/ferrule

Wire Size: 8AWG and 6AWG. 4AWG can be used with 4AWG Ferulles (not provided)

Mounting Hole Size: 1.75"
Mounting Thickness: 1" Max