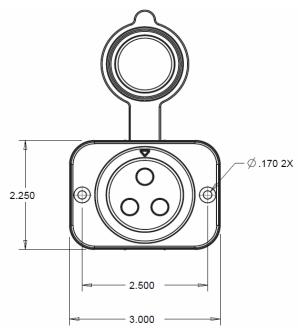

## **Mechanical Specifications**

Gender: Female Mating Part: 12VBPS3

Terminals: Double Set Screw w/ferrule

Wire Size: 8AWG and 6AWG. 4AWG can be used with 4AWG Ferulles (not provided)

Mounting Hole Size: 1.75"
Mounting Thickness: 1" Max

## **Material Specifications**

Receptacle Body: Nylon Contacts: Nickel Plated Brass

Mounting Screws: Stainless Steel with Black Oxide Coating

Terminal Screws: Nickel Plated Steel Weather Resistant Sealing Cap