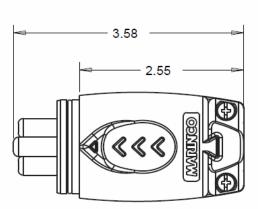

product specifications for:

# 70A Trolling Motor Plug

**Item #: 12VBPS3** 

### Description

70A Trolling Motor Plug

## **Electrical Specifications**

Max. Amperage: 70A (12V and 24V)

60A (36V and 48V)

Voltage: 12V, 24V, 12/24V, 36V, 24/36V, & 48V

Wire: Two or Three Wire

#### **Mechanical Specifications**

Gender: Male

Mating Part: 12VBRS3

Terminals: Double Set Screw w/ferrule

Wire Size: 8AWG and 6AWG

#### **Material Specifications**

Plug Body: Nylon

**Contacts: Nickel Plated Brass** 

Body Screws: Stainless Steel with Black Oxide Coating

Terminal Screws: Nickel Plated Steel Weather Resistant O-Rings and Gasket







Dimensions in inches