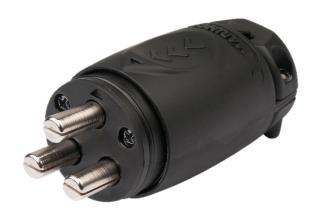

# 70A Trolling Motor Plug

**Item #: 12VBPS3** 

### Description

70A Trolling Motor Plug

#### **Mechanical Specifications**

Gender: Male

Mating Part: 12VBRS3

Terminals: Double Set Screw w/ferrule

Wire Size: 8AWG and 6AWG