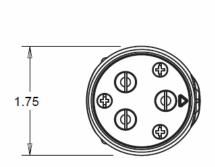

product specifications for:

# 70A Trolling Motor Plug

**Item #: 12VBPS3** 

### Description

70A Trolling Motor Plug

## **Electrical Specifications**

Max. Amperage: 70A (12V and 24V)

60A (36V and 48V)

Voltage: 12V, 24V, 12/24V, 36V, 24/36V, & 48V

Wire: Two or Three Wire

#### **Mechanical Specifications**

Gender: Male

Mating Part: 12VBRS3

Terminals: Double Set Screw w/ferrule

Wire Size: 8AWG and 6AWG

#### **Material Specifications**

Plug Body: Nylon

**Contacts: Nickel Plated Brass** 

Body Screws: Stainless Steel with Black Oxide Coating

Terminal Screws: Nickel Plated Steel Weather Resistant O-Rings and Gasket







Dimensions in inches