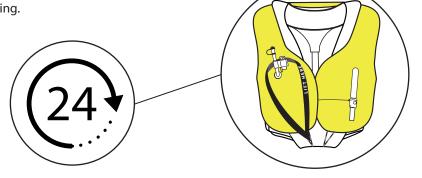

Press firmly.

**6.** Make sure the Lume-on is well stuck on the bladder by applying finger pressure all around the sticker.

**7.** Leave the jacket for 24 hours to let the sticker adhere to the bladder before re-packing.

**8.** Re-pack the lifejacket after 24 hours referring to the manufacturer's instructions.

**9.** Lume-On™ positioning on other lifejacket brands may vary.

For best results inflate the lifejacket using the oral tube and position at the bottom of each chamber where the lobe would be in the water.