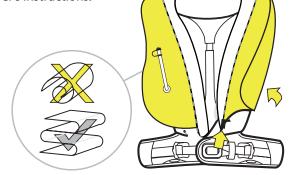

Ensure the positioning will not affect the packing of your bladder. Repeat process for the other side.

**5.** Stick each Lume-On<sup>™</sup> to the bottom of the back of the bladder lobe, in the area pictured.