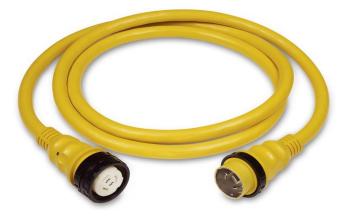

#### Description

50A 125/250V Shore Power Cordset, Yellow, 50'

## Mechanical Specification

Connection Type:

50 ft SS2-50R Female and SS2-50P Male Twist-Lock

Standards and CertificationsUL Listed:File E54506CSA Listed:File 095531\_0\_000

x 50A 125/250V Locking

toll free 800.307.6702 | marinco.com