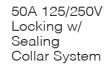

#### Description

50A 125/250V Shore Power Cordset, Yellow, 50'

#### **Electrical Specifications**

Max. Amperage: Max. Voltage:

## Mechanical Specification

Connection Type:

50 ft SS2-50R Female and SS2-50P Male Twist-Lock

Standards and CertificationsUL Listed:File E54506CSA Listed:File 095531\_0\_000

x 50A 125/250V Locking

toll free 800.307.6702 | marinco.com