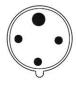

## **SPECIFICATION SHEET**

Web site: www.marinco.com Phone: 800-307-6702

Date: December, 2013 Rev: 01

Plug, pin & sleeve 100A, 125/250V 3-Pole, 4-Wire

## Catalog Number: M4100P12

Item: Watertight, male plug, pin & sleeve

Mates with M4100R12 receptacle.

Rating: 100 amperes, 125/250 volts, single-phase, 3-pole, 4-wire

Materials: Housing is yellow nylon/ABS blend; contact carrier is nylon.

grounding pin at

**Dimensions:** 

front view of plug