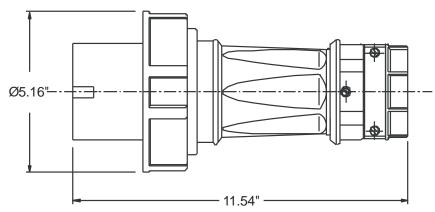

## **SPECIFICATION SHEET**

Web site: www.marinco.com Phone: 800-307-6702

Date: December, 2013 Rev: 01

Plug, pin & sleeve 100A, 125/250V 3-Pole, 4-Wire

## Catalog Number: M4100P12

Item: Watertight, male plug, pin & sleeve

Mates with M4100R12 receptacle.

Rating: 100 amperes, 125/250 volts, single-phase, 3-pole, 4-wire

Materials: Housing is yellow nylon/ABS blend; contact carrier is nylon.

Terminals: Pillar type, with dual, nickel-plated brass terminal screws.

Contacts: Solid brass, nickel plated. Accommodates 1/0 – 3 AWG.

Cord range: Accommodates cable OD .98" – 1.97"

Overall Design: Watertight rating IP 67 per IEC 60529