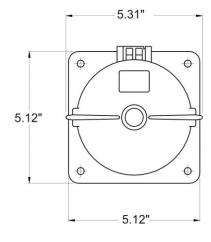

00-307-6702

Date: December, 2013 Rev: 02

Inlet, pin & sleeve Reverse service 100A, 125/250V 3-Pole, 4-Wire

## Catalog Number: M4100B12R

Item: Watertight male inlet, pin & sleeve

Rating: 100 amperes, 125/250 volts, single-phase, 3-pole, 4-wire

Materials: Housing and flange are nylon/ABS blend; pin carrier is nylon.

Terminals: Pillar type, with dual, nickel-plated brass terminal screws

Pins: Solid brass, nickel plated. Accommodates 1/0 – 3 AWG.

Overall Design: Watertight rating IP 67 per IEC 60529

Stainless steel assembly screws

Certifications: Underwriters Laboratories, Inc. listed, for the US and Canada

(cULus), file E106703

Complies with ABYC and US Coast Guard standards

Configuration IEC 60309-2,

grounding pin at 12 o'clock position



front view of inlet

## Dimensions: