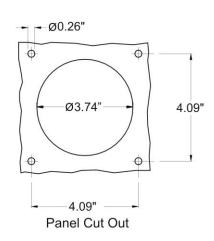

07-6702

Date: December, 2013 Rev: 02

Inlet, pin & sleeve Reverse service 100A, 125/250V 3-Pole, 4-Wire

## Catalog Number: M4100B12R

Item: Watertight male inlet, pin & sleeve

Rating: 100 amperes, 125/250 volts, single-phase, 3-pole, 4-wire

Materials: Housing and flange are nylon/ABS blend; pin carrier is nylon.

Terminals: Pillar type, with dual, nickel-plated brass terminal screws

Pins: Solid brass, nickel plated. Accommodates 1/0 – 3 AWG.

Overall Design: Watertight rating IP 67 per IEC 60529

Stainless steel assembly screws

Certifications: Underwriters Laboratories, Inc. listed, for the US and Canada

(cULus), file E106703

Complies with ABYC and US Coast Guard standards

Configuration IEC 60309-2,

grounding pin at 12 o'clock position



front view of inlet

## Dimensions: