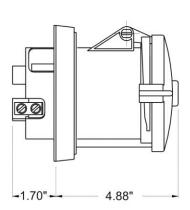

-307-6702

Date: December, 2013 Rev: 02

Inlet, pin & sleeve Reverse service 100A, 125/250V 3-Pole, 4-Wire

## Catalog Number: M4100B12R

Item: Watertight male inlet, pin & sleeve

Rating: 100 amperes, 125/250 volts, single-phase, 3-pole, 4-wire

Materials: Housing and flange are nylon/ABS blend; pin carrier is nylon.

Terminals: Pillar type, with dual, nickel-plated brass terminal screws

Pins: Solid brass, nickel plated. Accommodates 1/0 – 3 AWG.

Overall Design: Watertight rating IP 67 per IEC 60529

Stainless steel assembly screws

Certifications: Underwriters Laboratories, Inc. listed, for the US and Canada

(cULus), file E106703

Complies with ABYC and US Coast Guard standards

Configuration IEC 60309-2,

grounding pin at 12 o'clock position



front view of inlet

## Dimensions: