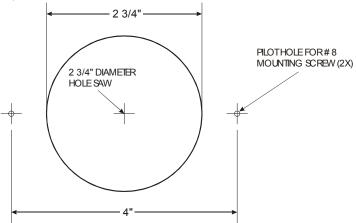

## **Tools Needed:**

- 2-3/4" diameter hole saw.
- Two #8 pan head stainless steel mounting screws
- Drill with drill bit appropriate for the mounting screws & boat material.

Internal Space Requirements: 2-3/4"H x 2-3/4"W x 1-1/2"D.

- 2) Mark the location for the 2-3/4" diameter opening hole and the pilot holes for the mounting screws (see reference sketch below).
- 3) Use the hole saw to cut the 2-3/4" diameter hole.
- 4) Drill the pilot holes for #8 mounting screws with the appropriate size drill bit for the type of boat material you will be drilling into.
- 5) Install the wiring, 5 Amp fuse and horn button, and pull the wires through the opening in the hull. Make sure to leave some slack in the wires so they are not pulling on the horn. Note: This horn has no polarity (negative or positive wire can be attached to either horn terminal). See wire gauge guide for proper size wiring. Always use stranded wire.
- 6) Attach the protective horn grill (sold separately) over the horn sound unit until it seats firmly in place.
- 7) Drop the horn into the opening and secure the horn sound unit and grill to the hull with two #8 stainless steel pan head mounting screws.

\*As measured from the battery to the horn and back to the battery (round trip).

Reference sketch: (do not use as template)

Warranty information: www.marinco.com/limited-warranty

www.marinco.com | 800.307.6702