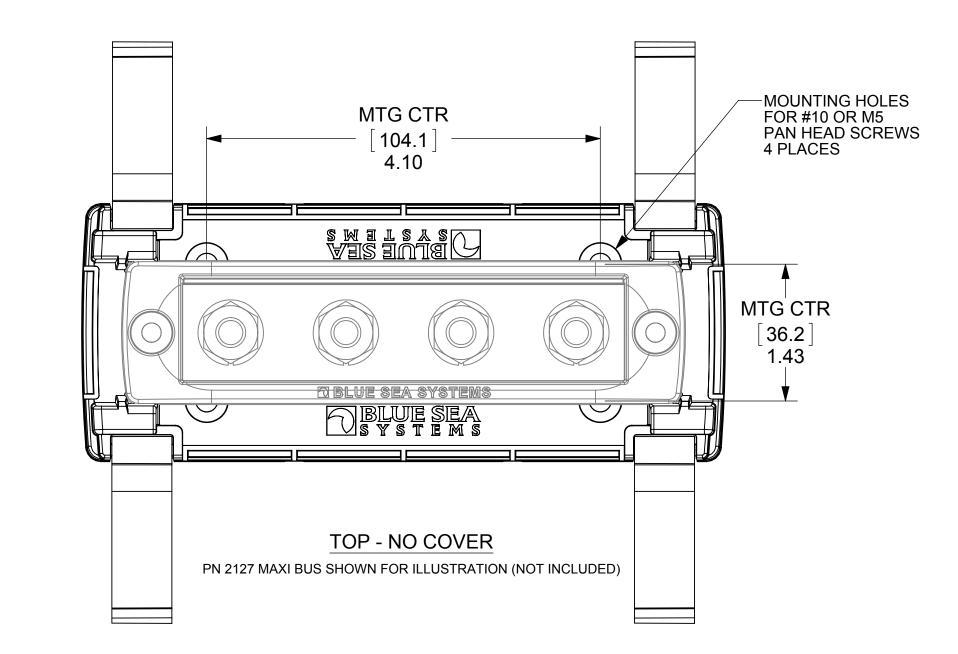

| DIMENSIONS ARE SHOWN IN<br>INCHES AND [MILLIMETERS].<br>UNSPECIFIED TOLERANCES ARE: |                                             |                                        |                | NAME        | DATE      | BLUE SEA                               |                |           |
|-------------------------------------------------------------------------------------|---------------------------------------------|----------------------------------------|----------------|-------------|-----------|----------------------------------------|----------------|-----------|
|                                                                                     |                                             |                                        | DRAWN          | S. SCHANKEN | 6.6.2011  |                                        | S Y S T E M S  |           |
|                                                                                     |                                             |                                        | CHECKED        | -           | -         | 425 Seguoia Drive Bellingham, WA 98226 |                |           |
| ANGLES<br>±0°30'                                                                    | INCH<br>.0000±.002<br>.000±.005<br>.00±.010 | MM<br>.000±.051<br>.00±.127<br>.0±.254 | -              | -           | -         | Phone (360)738-8230 Fax (360)734-4195  |                |           |
|                                                                                     |                                             |                                        | -              | -           | -         | 2719-0 Cover MAXI Bus Short            |                |           |
|                                                                                     |                                             |                                        | -              | -           | -         |                                        |                |           |
| MATERIAL                                                                            |                                             |                                        | COMMENTS:<br>- |             |           | Part Number 2719                       |                |           |
| FINISH                                                                              |                                             |                                        |                |             |           | SIZE DWG                               | а. NO.<br>2719 | REV.<br>1 |
| DO NOT                                                                              | SCALE D                                     |                                        |                |             | SCALE 1:1 | WEIGHT:                                | SHEET 1 OF 1   |           |
|                                                                                     |                                             |                                        |                |             |           |                                        | 1              |           |