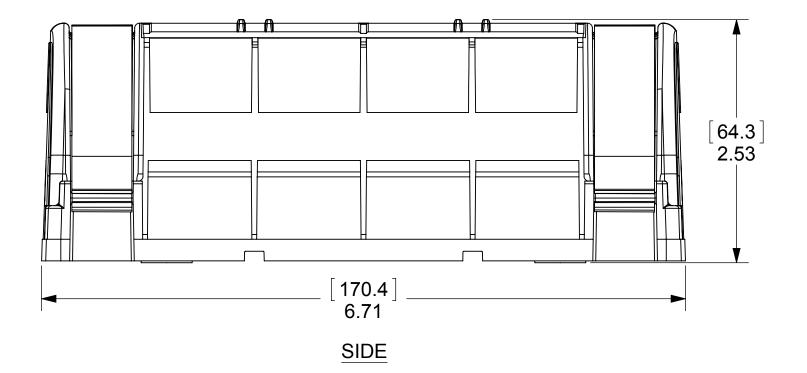

| DIMENSIONS ARE SHOWN IN<br>INCHES AND [MILLIMETERS].<br>UNSPECIFIED TOLERANCES ARE: |                                             |                                        |                | NAME        | DATE      | BLUE SEA                               |                |           |
|-------------------------------------------------------------------------------------|---------------------------------------------|----------------------------------------|----------------|-------------|-----------|----------------------------------------|----------------|-----------|
|                                                                                     |                                             |                                        | DRAWN          | S. SCHANKEN | 6.6.2011  |                                        | S Y S T E M S  |           |
|                                                                                     |                                             |                                        | CHECKED        | -           | -         | 425 Seguoia Drive Bellingham, WA 98226 |                |           |
| ANGLES<br>±0°30'                                                                    | INCH<br>.0000±.002<br>.000±.005<br>.00±.010 | MM<br>.000±.051<br>.00±.127<br>.0±.254 | -              | -           | -         | Phone (360)738-8230 Fax (360)734-4195  |                |           |
|                                                                                     |                                             |                                        | -              | -           | -         | 2719-0 Cover MAXI Bus Short            |                |           |
|                                                                                     |                                             |                                        | -              | -           | -         |                                        |                |           |
| MATERIAL                                                                            |                                             |                                        | COMMENTS:<br>- |             |           | Part Number 2719                       |                |           |
| FINISH                                                                              |                                             |                                        |                |             |           | SIZE DWG                               | а. NO.<br>2719 | REV.<br>1 |
| DO NOT                                                                              | SCALE D                                     |                                        |                |             | SCALE 1:1 | WEIGHT:                                | SHEET 1 OF 1   |           |
|                                                                                     |                                             |                                        |                |             |           |                                        | 1              |           |