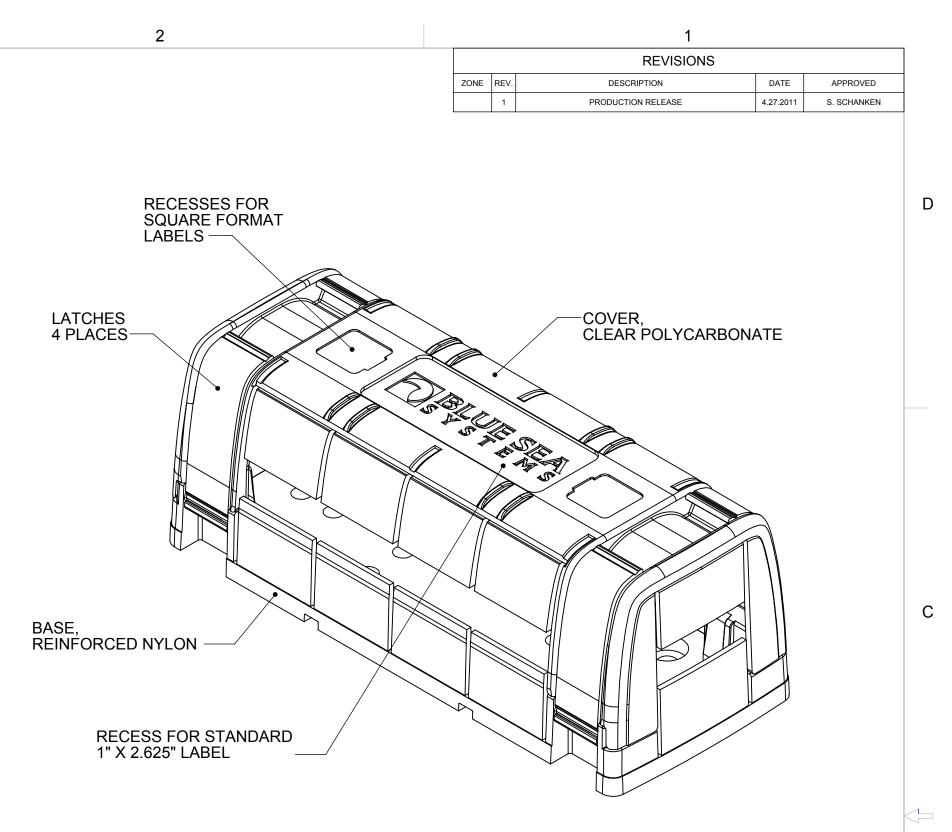

## THIS DRAWING AND THE INFORMATION CONTAINED WITHIN IT ARE CONFIDENTIAL AND MAY NOT BE COPIED OR DISCLOSED WITHOUT THE WRITTEN PERMISSION OF BLUE SEA SYSTEMS.

4

D

С

3

В

А

THIRD ANGLE PROJECTION

| DIMENSIONS ARE SHOWN IN<br>INCHES AND [MILLIMETERS].<br>UNSPECIFIED TOLERANCES ARE: |                                             |                                        |                | NAME        | DATE      | BLUE SEA                               |                |           |
|-------------------------------------------------------------------------------------|---------------------------------------------|----------------------------------------|----------------|-------------|-----------|----------------------------------------|----------------|-----------|
|                                                                                     |                                             |                                        | DRAWN          | S. SCHANKEN | 6.6.2011  |                                        | S Y S T E M S  |           |
|                                                                                     |                                             |                                        | CHECKED        | -           | -         | 425 Seguoia Drive Bellingham, WA 98226 |                |           |
| ANGLES<br>±0°30'                                                                    | INCH<br>.0000±.002<br>.000±.005<br>.00±.010 | MM<br>.000±.051<br>.00±.127<br>.0±.254 | -              | -           | -         | Phone (360)738-8230 Fax (360)734-4195  |                |           |
|                                                                                     |                                             |                                        | -              | -           | -         | 2719-0 Cover MAXI Bus Short            |                |           |
|                                                                                     |                                             |                                        | -              | -           | -         |                                        |                |           |
| MATERIAL                                                                            |                                             |                                        | COMMENTS:<br>- |             |           | Part Number 2719                       |                |           |
| FINISH                                                                              |                                             |                                        |                |             |           | SIZE DWG                               | а. NO.<br>2719 | REV.<br>1 |
| DO NOT                                                                              | SCALE D                                     |                                        |                |             | SCALE 1:1 | WEIGHT:                                | SHEET 1 OF 1   |           |
|                                                                                     |                                             |                                        |                |             |           |                                        | 1              |           |