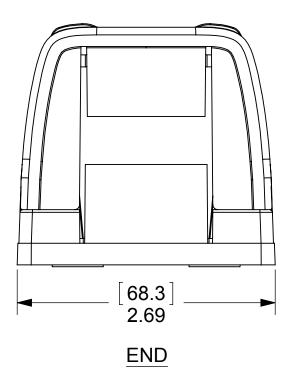

| DIMENSIONS ARE SHOWN IN<br>INCHES AND [MILLIMETERS].<br>UNSPECIFIED TOLERANCES ARE: |                                             |                                        |                | NAME        | DATE      | BLUE SEA                               |                |           |
|-------------------------------------------------------------------------------------|---------------------------------------------|----------------------------------------|----------------|-------------|-----------|----------------------------------------|----------------|-----------|
|                                                                                     |                                             |                                        | DRAWN          | S. SCHANKEN | 6.6.2011  |                                        | S Y S T E M S  |           |
|                                                                                     |                                             |                                        | CHECKED        | -           | -         | 425 Seguoia Drive Bellingham, WA 98226 |                |           |
| ANGLES<br>±0°30'                                                                    | INCH<br>.0000±.002<br>.000±.005<br>.00±.010 | MM<br>.000±.051<br>.00±.127<br>.0±.254 | -              | -           | -         | Phone (360)738-8230 Fax (360)734-4195  |                |           |
|                                                                                     |                                             |                                        | -              | -           | -         | 2719-0 Cover MAXI Bus Short            |                |           |
|                                                                                     |                                             |                                        | -              | -           | -         |                                        |                |           |
| MATERIAL                                                                            |                                             |                                        | COMMENTS:<br>- |             |           | Part Number 2719                       |                |           |
| FINISH                                                                              |                                             |                                        |                |             |           | SIZE DWG                               | а. NO.<br>2719 | REV.<br>1 |
| DO NOT                                                                              | SCALE D                                     |                                        |                |             | SCALE 1:1 | WEIGHT:                                | SHEET 1 OF 1   |           |
|                                                                                     |                                             |                                        |                |             |           |                                        | 1              |           |